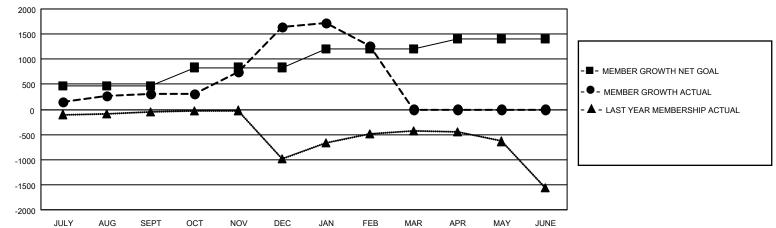

# Multiple District 318

| Clubs         |               |             |               | Members               |                           |                         |                                                    |  |  |
|---------------|---------------|-------------|---------------|-----------------------|---------------------------|-------------------------|----------------------------------------------------|--|--|
|               | RESULTS FOR   | R 2020-2021 |               | RESULTS FOR 2020-2021 |                           |                         |                                                    |  |  |
| QUARTER       | NEW CLUB GOAL | NEW CLUBS   | DROPPED CLUBS | QUARTER <sup>A</sup>  | MEMBER GROWTH NET<br>GOAL | MEMBER GROWTH<br>ACTUAL | DROPPED<br>MEMBERS ACTUAL<br>(including transfers) |  |  |
| JULY/AUG/SEPT | 12            | 16          | 2             | JULY/AUG/SEP          | T 460                     | 928                     | 573                                                |  |  |
| OCT/NOV/DEC   | 10            | 35          | 0             | OCT/NOV/DEC           | 375                       | 2,160                   | 738                                                |  |  |
| JAN/FEB/MAR   | 9             | 5           | 37            | JAN/FEB/MAR           | 365                       | 354                     | 718                                                |  |  |
| APR/MAY/JUNE  | 11            | 0           | 0             | APR/MAY/JUNE          | 205                       | 0                       | 0                                                  |  |  |

## GOALS AND ACTUAL MEMBERS CUMULATIVE

| DROPPED CLUBS: 39              |       | 401 CLUBS OF 723 ADDED 1 OR MORE | GENDER DISTRIBUTION          |                 |       |
|--------------------------------|-------|----------------------------------|------------------------------|-----------------|-------|
|                                |       | NEW MEMBERS                      | MALE                         | 19,429 (81.20%) |       |
|                                |       |                                  | FEMALE                       | 4,499 (18.80%)  |       |
| DROPPED MEMBERS                |       |                                  |                              |                 |       |
| DECEASED                       | 71    | CLICK HERE FOR CUMULATIVE        | TOTAL FAMILY UNIT MEMBERS    |                 | 8,165 |
| CLUB CANCELLED 602 OTHER 1,356 |       | MEMBERSHIP DATA                  | FAMILY MEMBERS PAYING HALF 4 |                 |       |
|                                |       |                                  |                              |                 | 4,317 |
| TOTAL                          | 2,029 |                                  | 0000                         |                 |       |