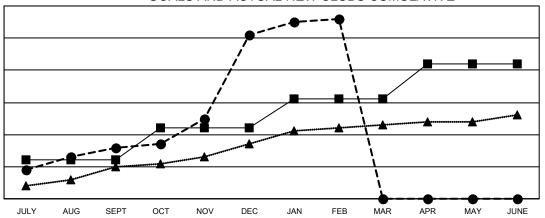

# Multiple District 318

| Clubs         |               |             |               | Members               |                           |                         |                                                    |  |  |
|---------------|---------------|-------------|---------------|-----------------------|---------------------------|-------------------------|----------------------------------------------------|--|--|
|               | RESULTS FOR   | R 2020-2021 |               | RESULTS FOR 2020-2021 |                           |                         |                                                    |  |  |
| QUARTER       | NEW CLUB GOAL | NEW CLUBS   | DROPPED CLUBS | QUARTER <sup>A</sup>  | MEMBER GROWTH NET<br>GOAL | MEMBER GROWTH<br>ACTUAL | DROPPED<br>MEMBERS ACTUAL<br>(including transfers) |  |  |
| JULY/AUG/SEPT | 12            | 16          | 2             | JULY/AUG/SEP          | T 460                     | 928                     | 573                                                |  |  |
| OCT/NOV/DEC   | 10            | 35          | 0             | OCT/NOV/DEC           | 375                       | 2,160                   | 738                                                |  |  |
| JAN/FEB/MAR   | 9             | 5           | 37            | JAN/FEB/MAR           | 365                       | 354                     | 718                                                |  |  |
| APR/MAY/JUNE  | 11            | 0           | 0             | APR/MAY/JUNE          | 205                       | 0                       | 0                                                  |  |  |

### GOALS AND ACTUAL NEW CLUBS CUMULATIVE

- CURRENT YEAR GOALS FOR NEW CLUBS

- CURRENT YEAR ACTUAL NEW CLUBS

▲ - LAST YEAR ACTUAL NEW CLUBS